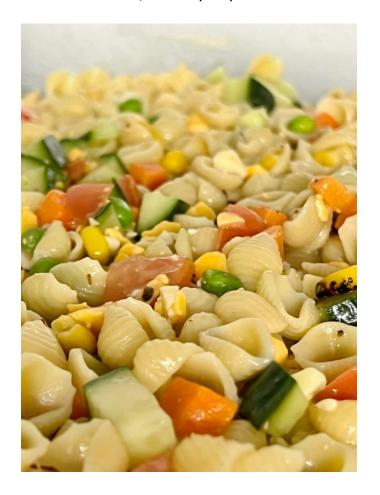

## **Sandwich Wraps Meal**

Assorted Wraps (cut in halves)
Garden Salad w/ Local Hydroponic Greens
Balsamic Vinaigrette
Pasta Salad
House Fried Maine Potato Chips
Jumbo Chocolate Chunk Cookies
A Variety of Canned Soda, Flavored Seltzer
Water + Bottled Water
\$18 per person

Pictured:
Sandwich Wraps Cut in Half
Garden Veggie Pasta Salad
Jumbo Chocolate Chunk Cookies
Garden Salad w/Local Hydroponic Greens