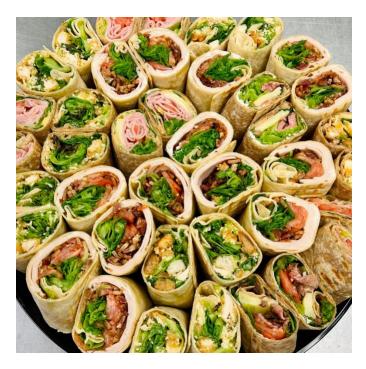

## **Sandwich Wraps Meal**

Assorted Wraps (cut in halves)
Garden Salad w/ Local Hydroponic Greens
Balsamic Vinaigrette
Pasta Salad
House Fried Maine Potato Chips
Jumbo Chocolate Chunk Cookies
A Variety of Canned Soda, Flavored Seltzer
Water + Bottled Water
\$18 per person

Pictured:
Sandwich Wraps Cut in Half
Garden Veggie Pasta Salad
Jumbo Chocolate Chunk Cookies
Garden Salad w/Local Hydroponic Greens