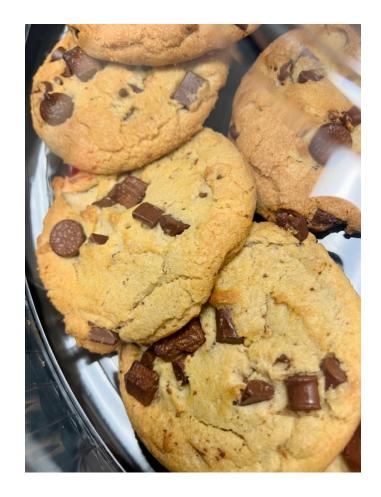

## **Sandwich Wraps Meal**

Assorted Wraps (cut in halves)
Garden Salad w/ Local Hydroponic Greens
Balsamic Vinaigrette
Pasta Salad
House Fried Maine Potato Chips
Jumbo Chocolate Chunk Cookies
A Variety of Canned Soda, Flavored Seltzer
Water + Bottled Water
\$18 per person

Pictured:
Sandwich Wraps Cut in Half
Garden Veggie Pasta Salad
Jumbo Chocolate Chunk Cookies
Garden Salad w/Local Hydroponic Greens