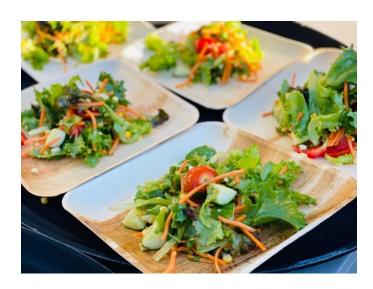

## **Sandwich Wraps Meal**

Assorted Wraps (cut in halves)
Garden Salad w/ Local Hydroponic Greens
Balsamic Vinaigrette
Pasta Salad
House Fried Maine Potato Chips
Jumbo Chocolate Chunk Cookies
A Variety of Canned Soda, Flavored Seltzer
Water + Bottled Water
\$18 per person

Pictured:
Sandwich Wraps Cut in Half
Garden Veggie Pasta Salad
Jumbo Chocolate Chunk Cookies
Garden Salad w/Local Hydroponic Greens